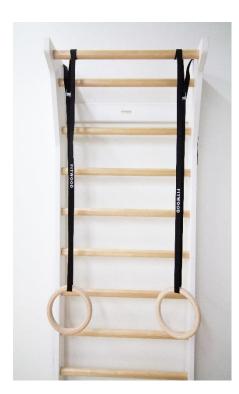

## **Gym Rings Installation**

The strap length is 5 meters (adjustable up to 2.5 meters) and they support up to 150 kg. Recommended installation width is about 50 cm.

- Throw the strap over the bar twice so when you put weight on it the strap will not move laterally.
- 2. Go to end of the strap and run it carefully through your fingers making sure it's not twisted.

5. Repeat all steps for the second strap.