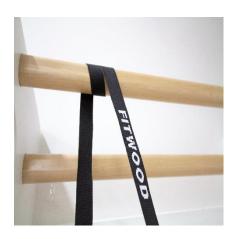

## **Gym Rings Installation**

The strap length is 5 meters (adjustable up to 2.5 meters) and they support up to 150 kg. Recommended installation width is about 50 cm.

- Throw the strap over the bar twice so when you put weight on it the strap will not move laterally.
- 2. Go to end of the strap and run it carefully through your fingers making sure it's not twisted.