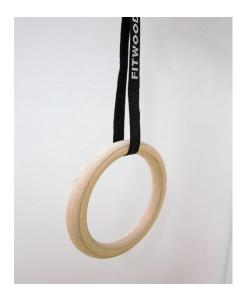

3. Put the end of the strap through the ring.

- 4. Make sure you use the buckle properly:
  - Press down the button and feed the strap through the bottom.
  - When you put it in correctly it's extremely tight and not going to slip at all.