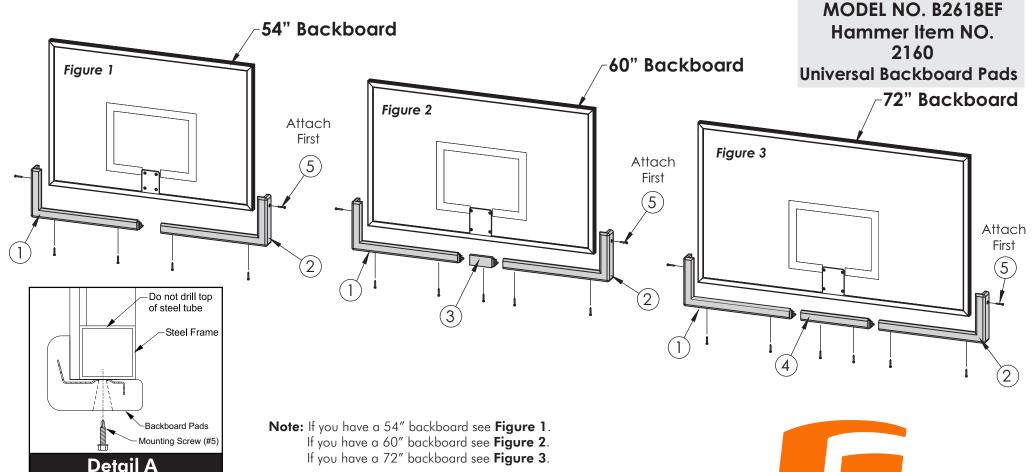

1. Use the Backboard Pads as a Template and mark the hole locations on the backboard frame.

Note: Safety glasses required for Step 2.

2. Drill 9/64 pilot holes through aluminum trim and into Steel backboard frame as shown in **Detail A**. **DO NOT** drill through both sides of tube.

Note: Cordless drill recommended for screw installation. Do not over tighten screws.

- **3.** Secure Backboard pads using screws provided (#5). Start with the Right Board Pad (#2) secure it by screwing the top (#5) screw all the way in. Next Insert the other two (#5) screws to the pre-drilled holes enough to hold pad but **do not** tighten all the way. If you have a 54" Backboard skip to **Step 5**.
- **4.** If you have a 60" or 72" backboard, use the Middle Pad (**#3**) or (**#4**). Slide Middle Pad in to the (**#2**) pad and insert screw(s) (**#5**) to the pre-drilled holes to hold pad in place. **Do not** tighten all the way.
- 5. Attach Left Board Pad (#1) and secure it by screwing the top (#5) screw all the way in. Next Insert the other two (#5) screws to the pre-drilled holes to hold pad but do not tighten all the way. Slide pads together and tighten all screws at this time.

| Key | # Part #   | Description                      |   |
|-----|------------|----------------------------------|---|
| 1   | 3M-8904-00 | Board Pad Left                   | 1 |
| 2   | 3M-8905-00 | Board Pad Right                  | 1 |
| 3   | 3M-8906-00 | 6" Middle Section                | 1 |
| 4   | 3M-8907-00 | 18" Middle Section               | 1 |
| 5   | 1B-6969-00 | #10 X 1 3/4" Self Tapping Screws | 8 |